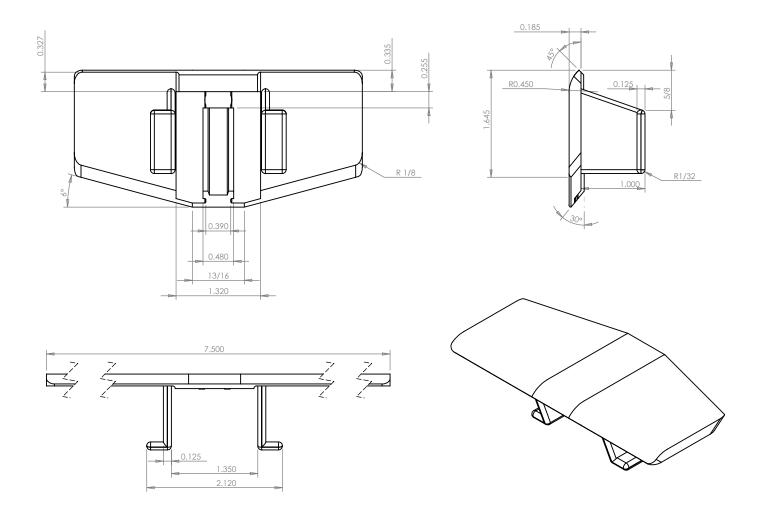

## PLASTOCK ®

**Manufactured by Putnam Precision Molding** 

www.plastock.biz © 2010 Putnam Precision Molding

## Part Number:

200 RCT 750

Part Description: Removable Top Plate Series (RCT) 2" Pitch

DIMENSIONS ARE IN INCHES TOLERANCES: FRACTIONAL± 1/64 ANGULAR: ± 0°30" TWO PLACE DECIMAL ±0.010 THREE PLACE DECIMAL ±0.005

PROPRIETARY AND CONFIDENTIAL:

THE INFORMATION CONTAINED IN THIS DRAWING IS THE SOLE PROPERTY OF PUTNAM PRECISION MOLDING. ANY REPRODUCTION IN PART OR AS A WHOLE WITHOUT THE WRITTEN PERMISSION OF PUTNAM PRECISION MOLDING IS PROHIBITED. INFORMATION IN THIS DRAWING IS PROVIDED FOR REFERENCE ONLY.